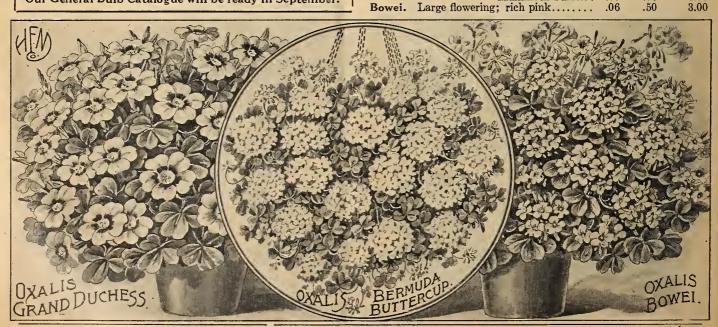

it is excellent for bunching. 7c. each; per doz., 60c.; \$4.00 per 100; per 1000, \$32.50.

Paper White Grandiflora, Mammoth Bulbs. 8c. each; per

Paper White Grandinora, Mammoth Bulbs. 8c. each; per doz., 75c.; \$5.00 per 100; per 1000, \$40.00.

Paper White Grandiflora, Giant Bulbs. 12c. each; doz., \$1.25; \$7.50 per 100; per 1000, \$65.00.

White Pearl. A large pure white; very exquisite. 11c. each; per doz., \$1.00.; \$7.00 per 100; per 1000, \$62.50.

(See page 7 for other Early Narcissus)

## **OXALIS**

For conservatory, greenhouse and window garden culture the Oxalis is ideal. It succeeds anywhere and with any one, flowering often in 6 to 8 weeks after planting. Each . .\$0.05 \$0.45 \$2.50 .05 Pink..... .05 Lavender.... Bermuda Buttercup. Yellow, first size... Mammoth bulbs...



# MICHELL'S DISTINCTIVE" FLOWER SEEDS

## FOR SUMMER AND EARLY FALL SOWING

For Complete List of Flower Seeds, see our General Catalogue for 1921

| ACHILLEA (Milfoil or Yarroy